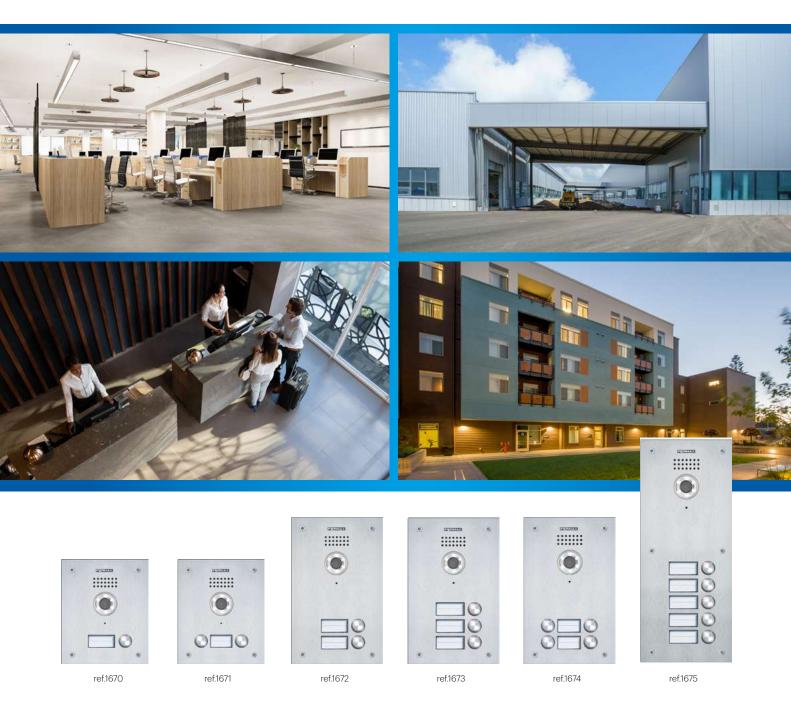

#### **FEATURES**

- Available in 1 to 5 pushbutton models.
- IP65 IK09.
- High-quality 316L stainless steel finish.
- Thickness: 2.5 mm.
- 2Mpx HD camera 1080p. Integrated lighting.
- Programmable pushbuttons.
- · Vandal-proof screws.
- Backlit cardholder.
- PoE power supply.
- Flush or surface mounted.
- With 2 relay outputs.

## MARINE ELITE SIP PANELS

MARINE ELITE SIP offers the possibility of customisation with any RAL colour or laser engraving, adapting to the specific needs of each customer and project.