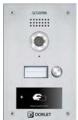

#### **FEATURES**

- Available in 1 to 5 pushbutton models.
- IP65 IK09.
- High-quality 316L stainless steel finish.
- Thickness: 2.5 mm.
- 2Mpx HD camera 1080p. Integrated lighting.
- Programmable pushbuttons.
- · Vandal-proof screws.
- Backlit cardholder.
- PoE power supply.
- Flush or surface mounted.
- With 2 relay outputs.