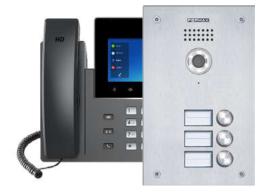

#### SEAMLESS INTEGRATION AND WIDE COMPATIBILITY

The MARINE SIP panel represents a significant step forward in terms of codec and protocol configuration options, enabling greater compatibility of the video door entry system with IP VoIP telephony manufacturers.

It works with other MEET products, FERMAX's 100% IP video door entry system, such as IP monitors and guard unit, making it the ideal choice for projects where security and communication in residential communities and the business sector are a priority.